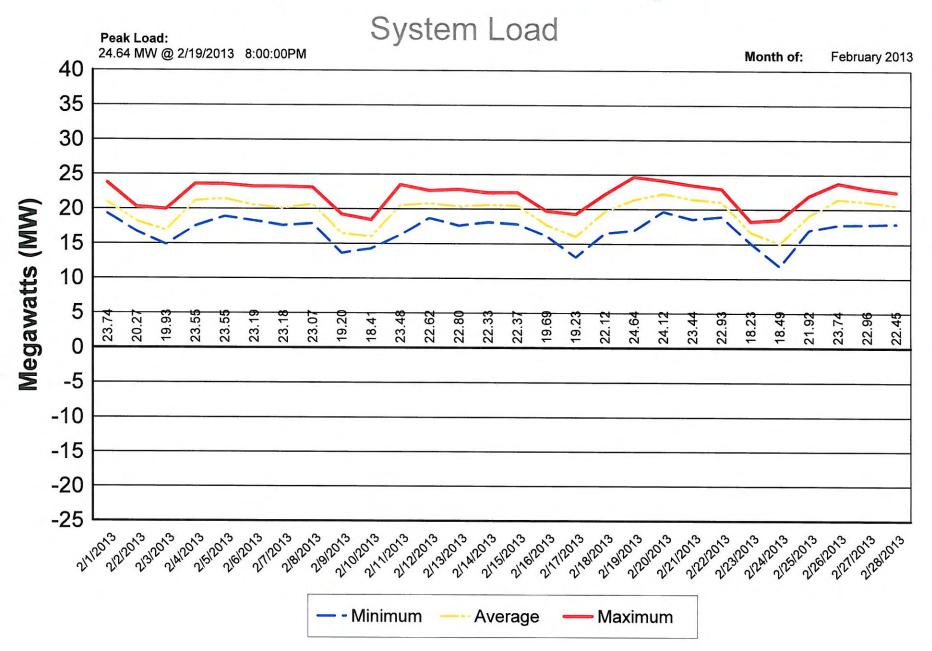

as due to no voltage. The employees checked the voltage at the meter and the voltage was good. The customer checked the main breaker and it was off. The customer reset the main breaker.

#### February 16, 2013:

Electric personnel were dispatched at 10:00 a.m. to 800 Independence Dr. due to a power outage. The outage lasted five hours and affected one customer due to a truck that smashed a pad mount. The employees replaced the 1500 kva pad mount with a 750 kva pad mount.

#### February 17, 2013:

Electric personnel were dispatched at 12:15 p.m. to 968 E. Riverview Ave. due to a power outage. The outage lasted one hour and affected one customer. The outage was due to an animal getting into power lines and blowing a fuse. The employees replaced the 6 amp fuse.

# **Napoleon Power & Light**



### **NAPOLEON POWER & LIGHT**



\*\* 900-1400 residential homes served / MW average load

\*\* 300-800 residential homes served / MW peak load

# **Napoleon Power & Light**

# **AMPO** Generation

Starting: February 1, 2 Ending: March 1, 2

February 1, 2013 0:00 March 1, 2013 0:00



# **Napoleon Power & Light**





### Efficiency Smart Cumulative to Date Summary Report for City of Napoleon

Reporting Period: 1/1/2011 through 12/31/2012

#### Summary of All Sectors Installed Efficiency Measures (Residential, Commercial, & Industrial)

| Sector               | Quantity | MWh Savings | Lifetime MWh Savings | Annual Customer<br>Savings | Lifetime Customer<br>Savings | Rebates/Incentives Paid<br>Program to Date |
|----------------------|----------|-------------|----------------------|----