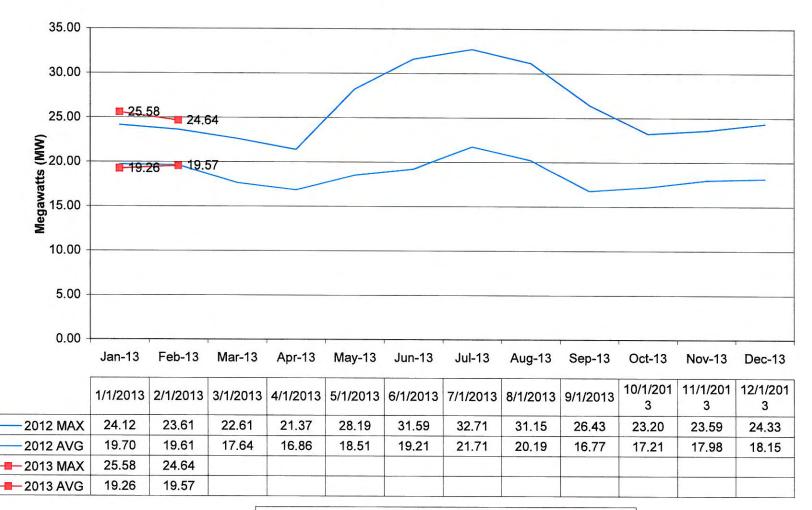

s checked the voltage at the meter and the voltage was good. The customer checked the main breaker and it was off. The customer reset the main breaker.

#### February 16, 2013:

Electric personnel were dispatched at 10:00 a.m. to 800 Independence Dr. due to a power outage. The outage lasted five hours and affected one customer due to a truck that smashed a pad mount. The employees replaced the 1500 kva pad mount with a 750 kva pad mount.

#### February 17, 2013:

Electric personnel were dispatched at 12:15 p.m. to 968 E. Riverview Ave. due to a power outage. The outage lasted one hour and affected one customer. The outage was due to an animal getting into power lines and blowing a fuse. The employees replaced the 6 amp fuse.

# **Napoleon Power & Light**



### **NAPOLEON POWER & LIGHT**



\*\* 900-1400 residential homes served / MW average load

\*\* 300-800 residential homes served / MW peak load

# **Napoleon Power & Light**

# **AMPO** Generation

Starting: February 1, 2 Ending: March 1, 2

February 1, 2013 0:00 March 1, 2013 0:00



# **Napoleon Power & Light**





### Efficiency Smart Cumulative to Date Summary Report for City of Napoleon

Reporting Period: 1/1/2011 through 12/31/2012

#### Summary of All Sectors Installed Efficiency Measures (Residential, Commercial, & Industrial)

| Sector               | Quantity | MWh Savings | Lifetime MWh Savings | Annual Customer<br>Savings | Lifetime Customer<br>Savings | Rebates/Incentives Paid<br>Program to Date |
|----------------------|----------|-------------|----------------------|----------------------------|---------