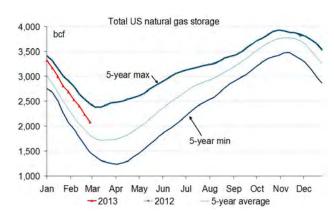

$37.52 \$40.76 \$35.79 \$33.36 Week ending March 1 TUE FRI MON WED THU \$33.00 \$34.75 \$34.00 \$35.00 \$36.75 AEP/Dayton 2014 5x16 price as of March 8 - \$42.83

AEP/Dayton 2014 5x16 price as of March 1 -\$41.97

## Cold March drives energy prices higher

By Craig Kleinhenz

So far, every day in March has seen below normal temperatures. This cool trend is helping to decrease the amount of natural gas the United States has in storage (which is a large price driver for the natural gas and electric markets). This week saw a very large withdraw of natural gas from storage for this time of year. Storage levels are now well below last year's storage levels (also the five-year max level) and are causing the market some concern. A graph of the amount of natural gas in storage can be seen below:



These factors pushed natural gas and power prices higher. April natural gas prices closed up \$0.09/MMBtu from last week to end at \$3.58/MMBtu. This represents a threeweek gain of \$0.42/MMBtu. 2014 on-peak electric prices at AD Hub finished up \$0.86/MWh from last week, closing at \$42.83/MWh (a three-week increase of \$1.75/MWh).

## Painesville electric plant celebrates 125 years

The City of Painesville is celebrating the 125th anniversary of its Municipal Electric Plant. The Painesville Council erected its first Electric Light Plant in 1888. Today, the city provides power



to more than 12,000 meters. Painesville is planning special events throughout the year, including a "Party at the Plant" in June featuring tours and giveaways.

The electric system continues to expand. City Cou