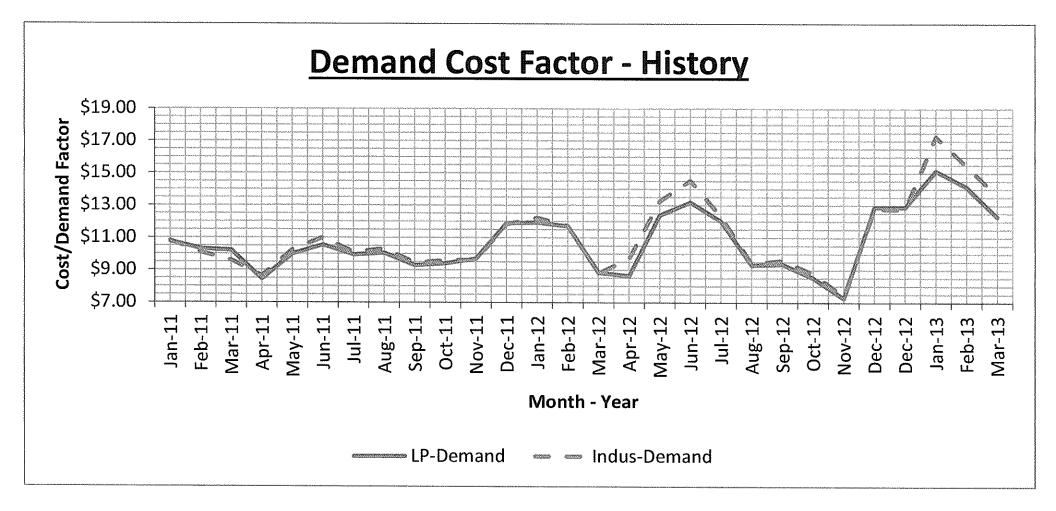

## Monday, March 11, 2013 at 6:30 PM

- I. Approval of Minutes (In the Absence of any Objections or Corrections, the Minutes Shall Stand Approved)
- II. Review/Approval of the Electric Billing Determinants for March: Generation Charge: Residential @ \$.07757; Commercial @ \$.09706; Large Power @ \$.05188; Industrial @ \$.05188; Demand Charge Large Power @ \$12.30; Industrial @ \$13.61; JV Purchased Cost: JV2 @ \$.01989; JV5 @ \$.01989
- III. Electric Department Report
- IV. Beneficial Use and Purchase of Eastlake Power
- V. Any Other Items Currently Assigned to Committee