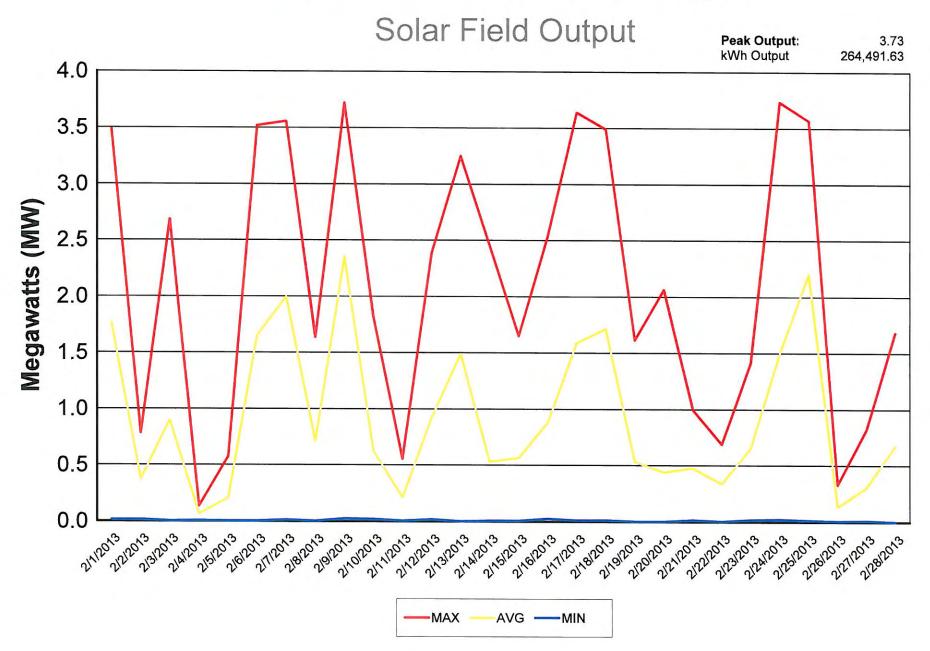

lasted five hours and affected one customer due to a truck that smashed a pad mount. The employees replaced the 1500 kva pad mount with a 750 kva pad mount.

#### February 17, 2013:

Electric personnel were dispatched at 12:15 p.m. to 968 E. Riverview Ave. due to a power outage. The outage lasted one hour and affected one customer. The outage was due to an animal getting into power lines and blowing a fuse. The employees replaced the 6 amp fuse.

# **Napoleon Power & Light**



### **NAPOLEON POWER & LIGHT**



\*\* 900-1400 residential homes served / MW average load

\*\* 300-800 residential homes served / MW peak load

# **Napoleon Power & Light**

# **AMPO** Generation

Starting: February 1, 2 Ending: March 1, 2

February 1, 2013 0:00 March 1, 2013 0:00



# **Napoleon Power & Light**





### Efficiency Smart Cumulative to Date Summary Report for City of Napoleon

Reporting Period: 1/1/2011 through 12/31/2012

#### Summary of All Sectors Installed Efficiency Measures (Residential, Commercial, & Industrial)

| Sector               | Quantity | MWh Savings | Lifetime MWh Savings | Annual Customer<br>Savings | Lifetime Customer<br>Savings | Rebates/Incentives Paid<br>Program to Date |
|----------------------|----------|-------------|----------------------|----------------------------|------------------------------|--------------------------------------------|
| Custom Incentives    | 600      | 943         | 11,571               | \$85,127                   | \$1,014,180                  | \$25,350                                   |
| Prescriptive Rebates | 27       | 15