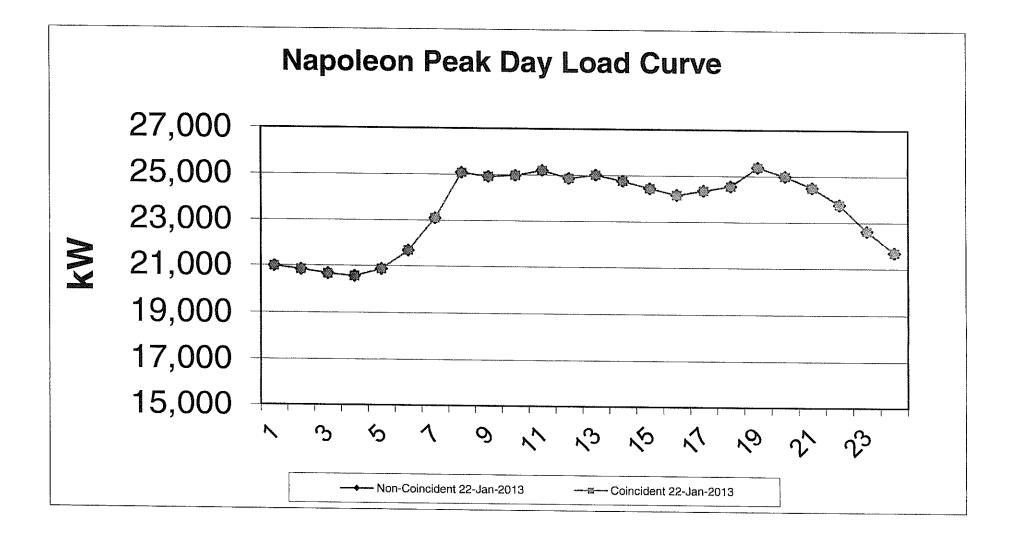

| Wednesday<br>1/30/2013<br>16,821<br>16,230<br>15,870<br>16,158<br>16,839<br>18,560<br>20,477<br>20,753<br>21,162<br>20,880<br>20,880<br>20,728<br>20,512<br>20,142<br>20,128<br>20,128<br>20,1459<br>21,162<br>20,459<br>21,169<br>21,169<br>21,169                    | 1/3            |



| Napoleon          | Capacity Plan -     | Actual        |          |        |         |          |            |                                                |                        |                    |                |
|-------------------|---------------------|---------------|----------|--------|---------|----------|------------|------------------------------------------------|------------------------|--------------------|----------------|
| Jan               | 2012                | ACTUAL DEMAND | = 25.377 | MW     |         |          | -          |                                                |                        |                    |                |
| Days              | 31                  | ACTUAL ENERGY |          | MWH    |         |          |            |