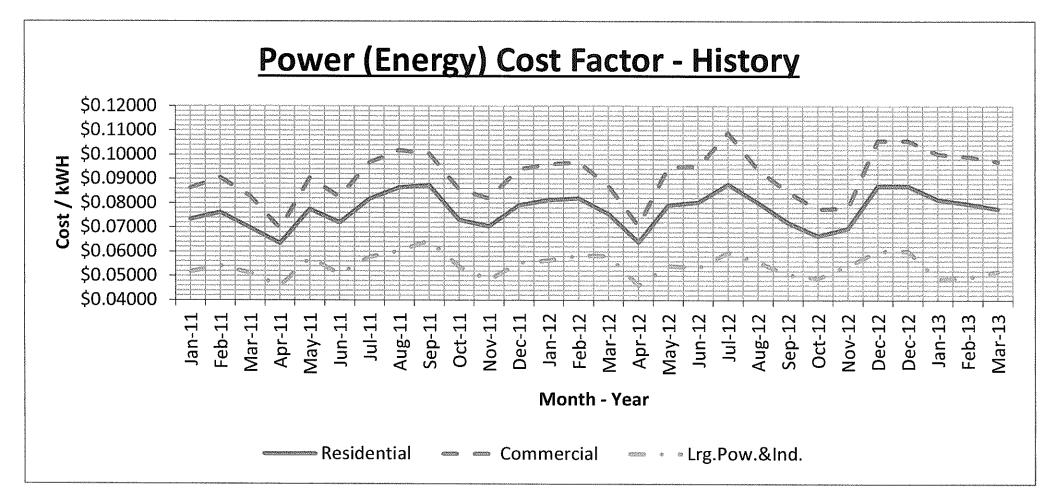

#### CALENDAR

AGENDA – Electric Committee; Monday, March 11<sup>th</sup> @ 6:30 pm

- Approval of Minutes –
   a. The minutes from the February 11<sup>th</sup> meeting are attached.
- 2. Review/Approval of the Electric Billing Determinants for March, 2013
  - *a.* Attached are the Billing Determinant Reports, Rate Review Comparison to Prior Periods, and Power (Energy) Cost Factor History for March.
- 3. *Electric Department Report* the February 2013 report is enclosed.
- 4. *Beneficial Use and Purchase of Eastlake Power* someone from AMP will be at the April meeting with a presentation on this project.

## Monday, March 11, 2013 at 6:30 PM

- I. Approval of Minutes (In the Absence of any Objections or Corrections, the Minutes Shall Stand Approved)
- II. Review/Approval of the Electric Billing Determinants for March: Generation Charge: Residential @ \$.07757; Commercial @ \$.09706; Large Power @ \$.05188; Industrial @ \$.05188; Demand Charge Large Power @ \$12.30; Industrial @ \$13.61; JV Purchased Cost: JV2 @ \$.01989; JV5 @ \$.01989
- III. Electric Department Report
- IV. Beneficial Use and Purchase of Eastlake Power
- V. Any Other Items Currently Assigned to Committee